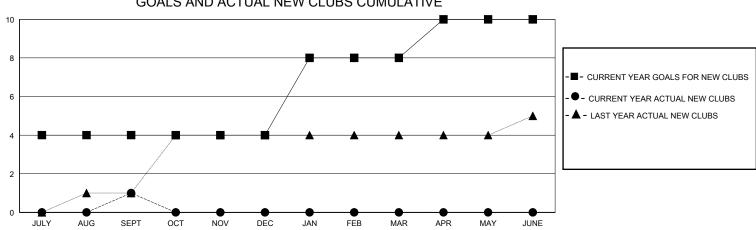

## District 324 I

Results as of: 9/30/2024

| GMT:          |               | LOC         | CATION INDIA  |                       |                        |                         | GMT CA                                             |  |
|---------------|---------------|-------------|---------------|-----------------------|------------------------|-------------------------|----------------------------------------------------|--|
|               | Club          | os          |               | Members               |                        |                         |                                                    |  |
|               | RESULTS FOR   | R 2024-2025 |               | RESULTS FOR 2024-2025 |                        |                         |                                                    |  |
| QUARTER       | NEW CLUB GOAL | NEW CLUBS   | DROPPED CLUBS | QUARTER MEMI          | BER GROWTH NET<br>GOAL | MEMBER GROWTH<br>ACTUAL | DROPPED<br>MEMBERS ACTUAL<br>(including transfers) |  |
| JULY/AUG/SEPT | 4             | 1           | 0             | JULY/AUG/SEPT         | 50                     | 171                     | 48                                                 |  |
| OCT/NOV/DEC   | 0             | 0           | 0             | OCT/NOV/DEC           | 50                     | 0                       | 0                                                  |  |
| JAN/FEB/MAR   | 4             | 0           | 0             | JAN/FEB/MAR           | 50                     | 0                       | 0                                                  |  |
| APR/MAY/JUNE  | 2             | 0           | 0             | APR/MAY/JUNE          | 50                     | 0                       | 0                                                  |  |