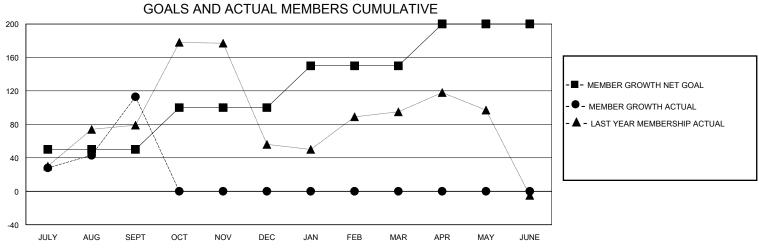

## District 324 I

Results as of: 9/30/2024

| GMT:          |               | LOC         | CATION INDIA  |                       |                        |                         | GMT CA                                             |  |
|---------------|---------------|-------------|---------------|-----------------------|------------------------|-------------------------|----------------------------------------------------|--|
|               | Club          | os          |               | Members               |                        |                         |                                                    |  |
|               | RESULTS FOR   | R 2024-2025 |               | RESULTS FOR 2024-2025 |                        |                         |                                                    |  |
| QUARTER       | NEW CLUB GOAL | NEW CLUBS   | DROPPED CLUBS | QUARTER MEMI          | BER GROWTH NET<br>GOAL | MEMBER GROWTH<br>ACTUAL | DROPPED<br>MEMBERS ACTUAL<br>(including transfers) |  |
| JULY/AUG/SEPT | 4             | 1           | 0             | JULY/AUG/SEPT         | 50                     | 171                     | 48                                                 |  |
| OCT/NOV/DEC   | 0             | 0           | 0             | OCT/NOV/DEC           | 50                     | 0                       | 0                                                  |  |
| JAN/FEB/MAR   | 4             | 0           | 0             | JAN/FEB/MAR           | 50                     | 0                       | 0                                                  |  |
| APR/MAY/JUNE  | 2             | 0           | 0             | APR/MAY/JUNE          | 50                     | 0                       | 0                                                  |  |